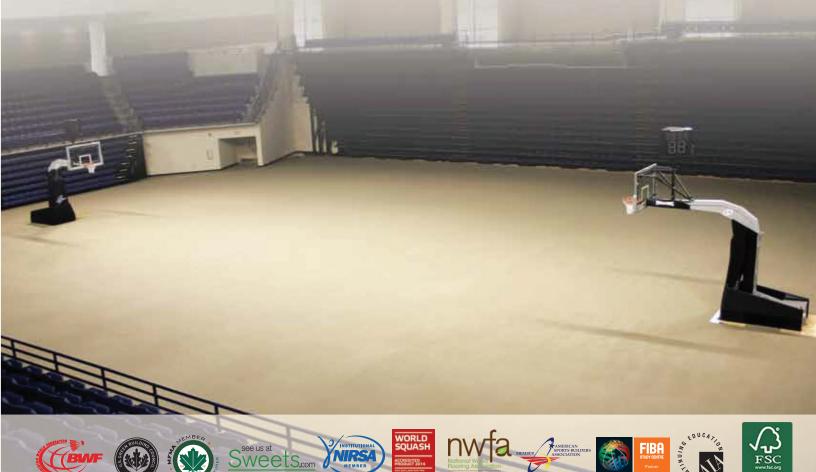

# AcousticCover™

AcousticCover™ is a fully portable floor cover that has the ability to transform gym floors into eloquent meeting spaces. Large assembly areas quickly convert into revenue spaces for conferences, meetings and gatherings. In addition to excellent sound deadening qualities, AcousticCover™ also offers great flooring protection.

## AcousticCover™

- Easy and quick to install and remove
- High-quality fiber and backing
- Individual tiles can easily be replaced
- Ideal for transforming gyms into concert venues, tradeshow exhibit areas, dance halls and more
- Use tiles to cover entire gym floor or use individually to create a protective runner or entrance mat
- Excellent acoustic values
- The AcousticCover™ Carts make it easy to transport and store the tiles