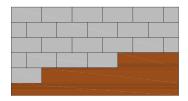

idually to create a protective runner or entrance mat
- Excellent acoustic values
- The AcousticCover™ Carts make it easy to transport and store the tiles

#### **COLORS**

\* Other colors available, minimum quantities apply.





**Pumice** 

Shantung

#### Certified

ISO 1400i

#### Green Status **LEED Contributors**





Tile Size

3' x 6' or .91m x 1.83m

Finish Pile Thickness

.136"

Total Weight

19lbs. per tile or 8.6kg

Face Yarn

Invista Antron Lumena 6.6 Nylon It gives it a little more POP when you see it.

Methenemine Pill Test

FF 1-70

Radeitn Pannel Test ASTM E-640

CLASS 1

**PASSES** 

MBS Smoke Test ASTM E 662

450 or Less (Flaming Mode)

Indoor Air Quality

Meets CR1 Green Label Plus

Warranty

10 years

### AacerFlooring.com

(877) 582-1181

## WALL BASE



#### LAYOUT



#### CART (optional)

Recommended: Each cart holds up to 100 carpet tiles or 1800 square feet.



It is the policy of Aacer Flooring to continuously improve its line of products. Therefore, Aacer Flooring reserves the right to change, modify or discontinue systems, specifications and accessories of all products at any time without notice or obligation to purchaser. August 2014