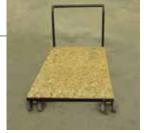

#### CART (optional)

Recommended: Each cart holds up to 100 carpet tiles or 1800 square feet.

It is the policy of Aacer Flooring to continuously improve its line of products. Therefore, Aacer Flooring reserves the right to change, modify or discontinue systems, specifications and accessories of all products at any time without notice or obligation to purchaser. August 2014