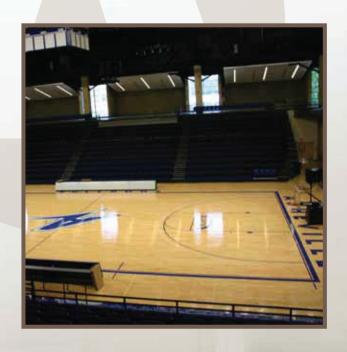

# AcousticCover™

AcousticCover™ is a fully portable floor cover that has the ability to transform gym floors into eloquent meeting spaces. Large assembly areas quickly convert into revenue spaces for conferences, meetings and gatherings. In addition to excellent sound deadening qualities, AcousticCover™ also offers great flooring protection.

## AcousticCover™

- Easy and quick to install and remove
- High-quality fiber and backing
- Individual tiles can easily be replaced
- Ideal for transforming gyms into concert venues, tradeshow exhibit areas, dance halls and more
- Use tiles to cover entire gym floor or use individually to create a protective runner or entrance mat
- Excellent acoustic values
- The AcousticCover™ Carts make it easy to transport and store the tiles