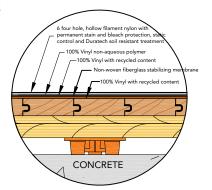

## AcousticCover™

- Easy and quick to install and remove
- High-quality fiber and backing
- Individual tiles can easily be replaced
- Ideal for transforming gyms into concert venues, tradeshow exhibit areas, dance halls and more
- Use tiles to cover entire gym floor or use individually to create a protective runner or entrance mat
- Excellent acoustic values
- The AcousticCover™ Carts make it easy to transport and store the tiles

#### Green Status **LEED Contributors**

Tile Size

3' x 6' or .91m x 1.83m

Finish Pile Thickness

.136"

Total Weight

19lbs. per tile or 8.6kg

Face Yarn

Invista Antron Lumena 6.6 Nylon It gives it a little more POP when you see it.

Methenemine Pill Test

FF 1-70

Radeitn Pannel Test ASTM E-640

CLASS 1

**PASSES** 

MBS Smoke Test ASTM E 662

450 or Less (Flaming Mode)