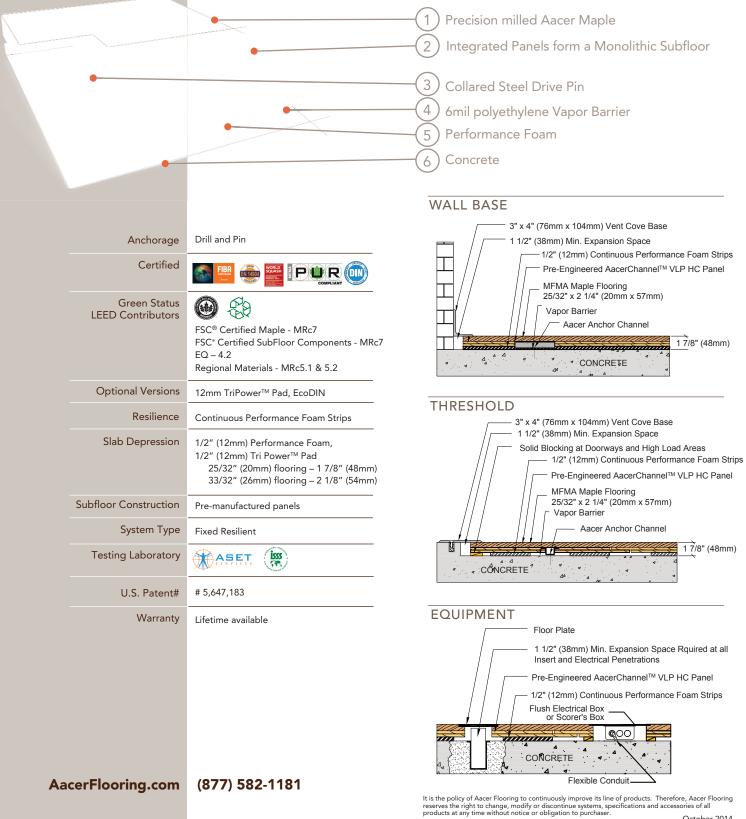

## AacerChannel VLP HC

The AacerChannel<sup>™</sup> VLP HC performance sports floor system provides the resiliency and safety of a floating floor and the stability of an anchored system. The floor's 100% factory assembled panels utilizing sectional Aacer Hat Channel ensure uniform performance and fast installation. This system is ideal for facility retrofit projects and facilities requiring lower profiles. AacerChannel<sup>™</sup> VLP HC is fully EN14904, DIN18032-2 and MFMA PUR certified.

## AacerChannel<sup>™</sup> VLP HC

The AacerChannel<sup>™</sup> VLP HC is a fixed resilient sports performance floor system that features a monolithic subfloor with full flex and a full-thickness APA engineered underlayment to maximize system performance. The result is a DIN certified floor with increased stability, shock absorbency, energy return and low vibration.