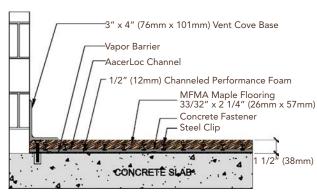

#### Resilience

1/2" (12mm) Channeled Performance Foam

Slab Depression

33/32" (26mm) flooring - 1 1/2" (38mm) 27/32" (22mm) flooring - 1 1/4" (32mm)