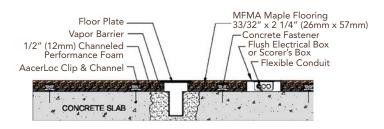

2

3

4

5

Precision milled Aacer Maple

AacerLoc Clip

Heavy 16 gauge Steel Channel

Channeled Performance Foam

6mil polyethylene Vapor Barrier

Concrete

### Anchorage

Clip and Channel

#### Resilience

1/2" (12mm) Channeled Performance Foam

Slab Depression

33/32" (26mm) flooring - 1 1/2" (38mm) 27/32" (22mm) flooring - 1 1/4" (32mm)

#### EQUIPMENT