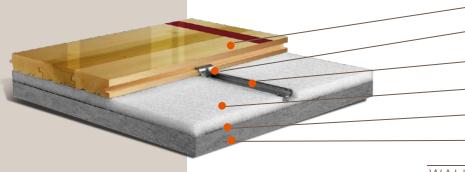

2

3

4

5

Precision milled Aacer Maple

AacerLoc Clip

Heavy 16 gauge Steel Channel

Channeled Performance Foam

6mil polyethylene Vapor Barrier

Concrete