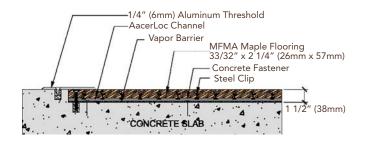

2

3

4

5

Precision milled Aacer Maple

AacerLoc Clip

Heavy 16 gauge Steel Channel

Channeled Performance Foam

6mil polyethylene Vapor Barrier

Concrete

### Anchorage

Clip and Channel

#### Resilience

1/2" (12mm) Channeled Performance Foam

Slab Depression

33/32" (26mm) flooring - 1 1/2" (38mm) 27/32" (22mm) flooring - 1 1/4" (32mm)

#### THRESHOLD