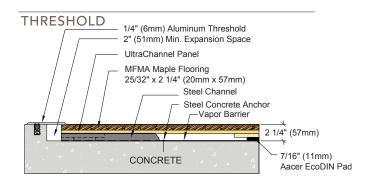

Steel Channel

Certified

Green Status **LEED Contributors** 

FSC® Certified Maple - MRc7 FSC\* Certified SubFloor Components - MRc7

33/32" (26mm) flooring - 2 1/2" (64mm)

Regional Materials - MRc5.1 & 5.2

**Optional Versions** 

 $PowerVent^{\text{TM}}\,Airflow\,\,System$ 

Resilience

EcoDIN Pads, 1/2" TriPower™ Pads

Slab Depression

7/16" (11mm) EcoDIN Pads 25/32" (20mm) flooring - 2 1/4" (57mm)

System Type

Warranty

Fixed Resilient