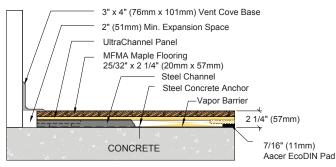

Steel Channel

Certified

Green Status **LEED Contributors** 

FSC® Certified Maple - MRc7 FSC\* Certified SubFloor Components - MRc7

33/32" (26mm) flooring - 2 1/2" (64mm)

Regional Materials - MRc5.1 & 5.2

**Optional Versions** 

 $PowerVent^{\text{TM}}\,Airflow\,\,System$ 

Resilience

EcoDIN Pads, 1/2" TriPower™ Pads

Slab Depression

7/16" (11mm) EcoDIN Pads 25/32" (20mm) flooring - 2 1/4" (57mm)

System Type

Warranty

Fixed Resilient