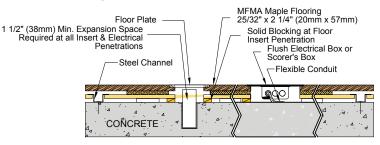

SILIE



## UltraChannel DC

Designed for the highest level of performance, UltraChannel's unique fixed resilient design enables an unparalleled combination of comfort and play in a stable floor system.



Anchorage

Steel Channel

Certified





Green Status **LEED Contributors** 



FSC® Certified Maple - MRc7 FSC\* Certified SubFloor Components - MRc7

33/32" (26mm) flooring - 2 1/2" (64mm)

Regional Materials - MRc5.1 & 5.2

**Optional Versions** 

 $PowerVent^{\text{TM}}\,Airflow\,\,System$ 

Resilience

EcoDIN Pads, 1/2" TriPower™ Pads

Slab Depression

7/16" (11mm) EcoDIN Pads 25/32" (20mm) flooring - 2 1/4" (57mm)

System Type

Warranty

Fixed Resilient

Solid Pine

**Testing Laboratory** 

**Subfloor Construction** 



Lifetime available

USSL

## WALL BASE





## **EQUIPMENT**