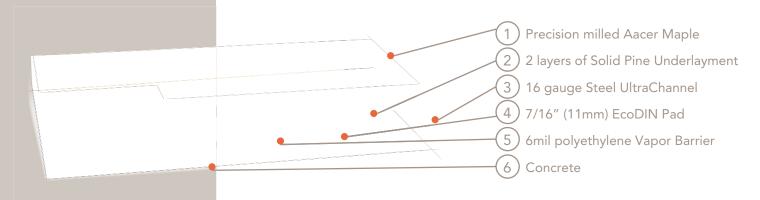

## UltraChannel DC

Designed for the highest level of performance, UltraChannel's unique fixed resilient design enables an unparalleled combination of comfort and play in a stable floor system.

Anchorage

Steel Channel

Certified

Green Status **LEED Contributors** 

FSC® Certified Maple - MRc7 FSC\* Certified SubFloor Components - MRc7

33/32" (26mm) flooring - 2 1/2" (64mm)

Regional Materials - MRc5.1 & 5.2

**Optional Versions** 

Solid Pine

**Testing Laboratory** 

**Subfloor Construction** 

Lifetime available

USSL