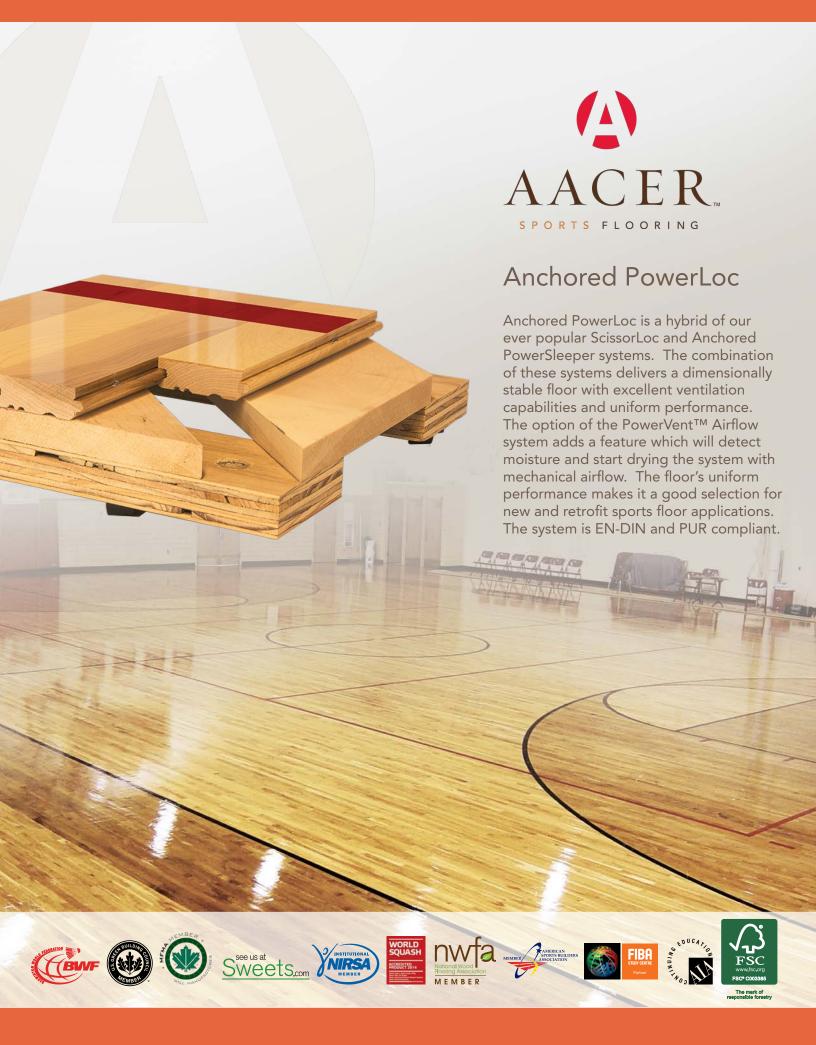

# **Anchored PowerLoc**

Anchored PowerLoc is a hybrid of our ever popular ScissorLoc and Anchored PowerSleeper systems. The floor is a good selection for new and retrofit sports floor applications.

Precision milled Aacer Maple