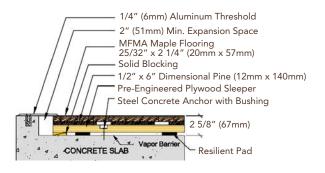

40mm)

Pre-Engineered Plywood Sleeper

Steel Concrete Anchor with Bushing

Resilient Pad

Anchorage

Drill and Pin

Certified





**Green Status LEED Contributors** 





FSC® Certified Maple - MRc7 FSC® Certified Subfloor Components - MRc7

Regional Materials - MRc5.1 & 5.2

**Optional Versions** 

Contact your Regional Sales Manager for other available options

Resilience

TriPower, AacerFlex, AacerCush, EcoDIN, Performance Foam

Slab Depression 1/2" x 6"

7/16" (11mm) EcoDIN or 1/2" (12mm) TriPower™ Pad

25/32" (20mm) flooring - 2 5/8" (67mm) 33/32" (26mm) flooring - 2 7/8" (73mm)

Protection System

PowerVent™

**Subfloor Construction** 

Pre-manufactured panels

System Type

**Fixed Resilient** 

**Testing Laboratory** 



Warranty

Lifetime available

## WALL BASE



### THRESHOLD



### EQUIPMENT



It is the policy of Aacer Flooring to continuously imporve its line of products. Therefore, Aacer Flooring reserves the right to change, modify or discontinue systems, specifications and accessories of all products at any time without notice or obligation to purchaser August 2016

AacerFlooring.com 877.582.1181