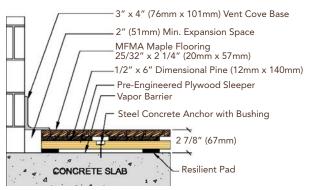

1/2" x 6" Dimensional Pine (12mm x 140mm)

Pre-Engineered Plywood Sleeper

Steel Concrete Anchor with Bushing

Resilient Pad

Anchorage

Drill and Pin

Certified

**Green Status LEED Contributors** 

Slab Depression 1/2" x 6"

7/16" (11mm) EcoDIN or 1/2" (12mm) TriPower™ Pad

25/32" (20mm) flooring - 2 5/8" (67mm) 33/32" (26mm) flooring - 2 7/8" (73mm)

Protection System

PowerVent™

**Subfloor Construction** 