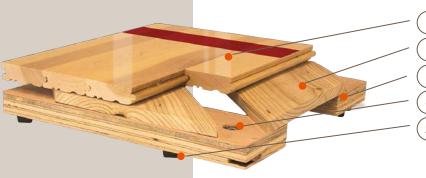

1/2" x 6" Dimensional Pine (12mm x 140mm)

Pre-Engineered Plywood Sleeper

Steel Concrete Anchor with Bushing

Resilient Pad

Anchorage

Drill and Pin

Certified

**Green Status LEED Contributors** 