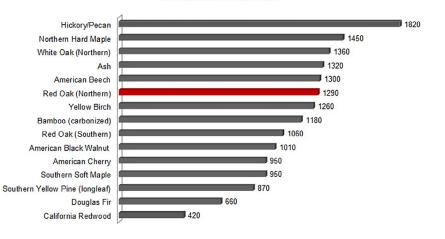

hardwood flooring manufacturing facility. From the selection of northern hardwoods to the drying, precision milling, hand grading and prefinishing, Aacer has control over each step of the process. Managing the entire operation under the Aacer roof, together with generations of experience, allows Aacer to deliver consistent flooring job after job, year after year.

Aacer is a high caliber manufacturer of true Northern Solid Hardwood flooring in Unfinished, Prefinished and Specialty finishes.

### Features:

Texture: Wirebrush

Width: 3-1/4", 5"

Thickness: 3/4"

Length: 1' - 7'

**Edge:** 4 Side Micro Bevel

Finish: UV Cured Urethane with

Aluminum Oxide for durability

**Sheen:** Satin

Packaging: 7 foot boxes

Warranty: 25 Year Limited Warranty

### JANKA HARDNESS SCALE Northern Red Oak



## Disclaimer:

This color sample serves as a representation of the wood species named. Wood is a product of nature and differences in color and grain are normal. This sample is only an indication of the grade and does not include all variations that may occur.

It is the policy of Aacer Flooring to continuously improve its line of products. Therefore, Aacer Flooring reserves the right to change, modify or discontinue systems, specifications and accessories of all products at any time without notice or obligation to purchaser.

F16