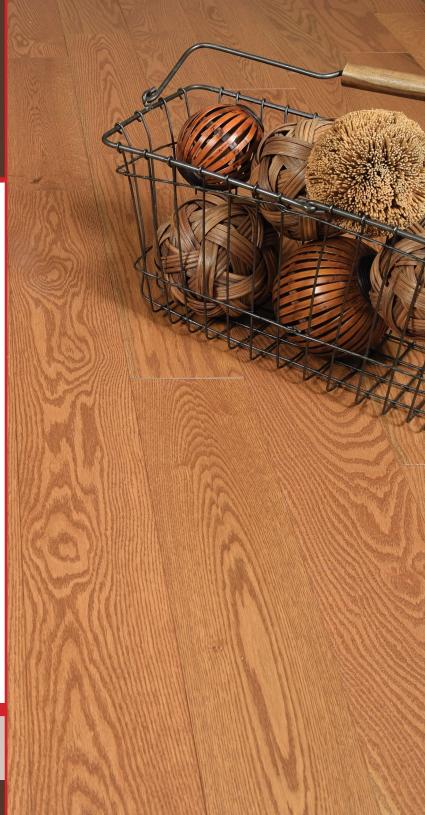

# COUNTRYSIDE COLLECTION High Cliff

Northern Red Oak

## Disclaimer:

This color sample serves as a representation of the wood species named. Wood is a product of nature and differences in color and grain are normal. This sample is only an indication of the grade and does not include all variations that may occur.