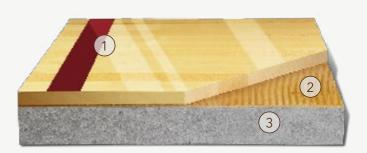

## SuperBond<sup>™</sup>

Maple SuperBond<sup>™</sup> Flooring
Concrete
Elastomeric Glue

Green Status and LEED Contributors

Optional Versions System Type 

- FSC<sup>®</sup> Certified Maple MRc7
- EQ 4.2

1/2" (12mm) Flooring