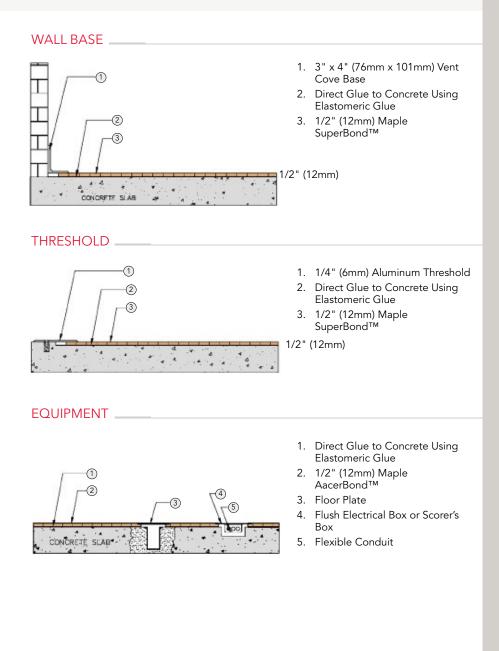

## SuperBond<sup>™</sup>

Maple SuperBond<sup>™</sup> Flooring
Concrete
Elastomeric Glue

Green Status and LEED Contributors

Optional Versions System Type 

- FSC<sup>®</sup> Certified Maple MRc7
- EQ 4.2

1/2" (12mm) Flooring