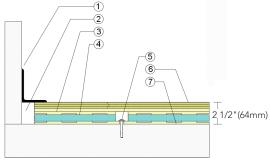

System Type

Laboratory

**Partners** 

**Testing** 

**Fixed Resilient** 

**WALLBASE** 

- 3" x 4" (76mm x 101mm) Vent Cove Base
- 1-1/2" (38mm) Min. Expansion Space
- Programme Dance I Subfloor
- Programme Dance I Resilient Cushion
- Concrete Anchor Pin Assembly
- 25/32" (20mm) MFMA Maple Flooring
- Vapor Retarder