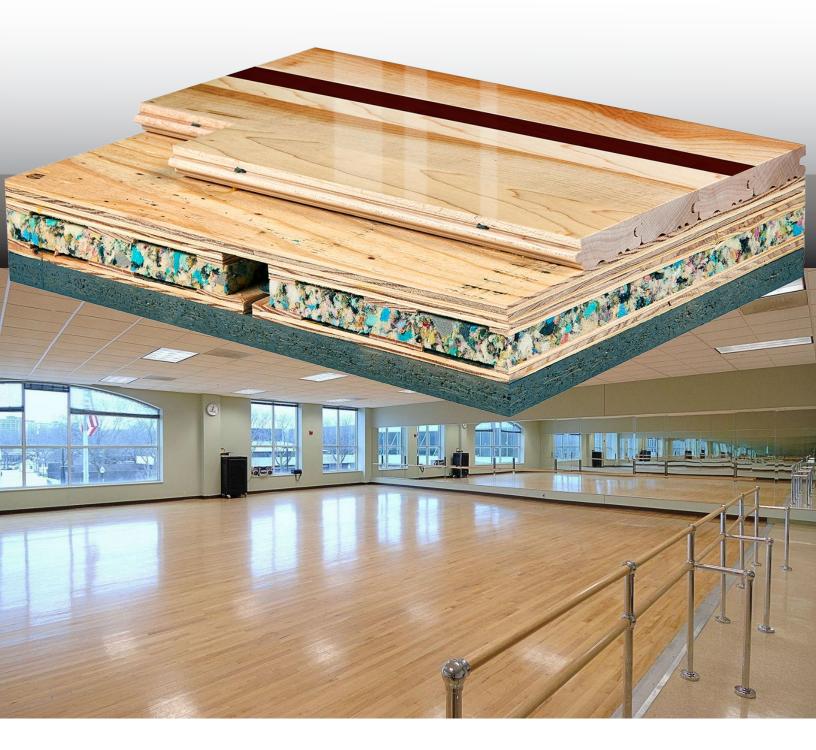

## Programme Dance I

FIXED RESILIENT SYSTEM

Programme Dance panels provide a unique manner to engage high-density resilient cushioning at pressure points in alignment from above and below. Thereby creating quick reacting shock absorption whether lightly impacting the floor or under aggressive landing movement.

## Programme Dance I

Programme Dance I provides high shock absorption and uniformity, along with the vibration damping affect of blanket cushion resiliency.

- 1. Precision-milled Aacer Maple
- 2. Programme Dance I Plate Anchored to Slab
- 3. Pre-manufactured Programme Dance
- 4. Resilient Programme Dance I Cushion
- 5. Vapor Retarder
- 6. Concrete Substrate