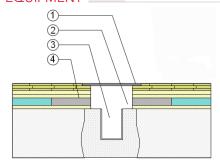

**EQUIPMENT** 

- 1. Floor Plate
- 1-1/2" (38mm) Min. Expansion Space at all Inserts & Electrical . Penetrations
- Concrete Floor Penetration
- Solid Blocking at Insert

It is the policy of Infinity Wood Floors to continuously improve its line of products. Therefore, Infinity Wood Floors reserves the right to change, modify or discontinue systems, specifications and accessories of all products at any time without notice or obligation to purchaser