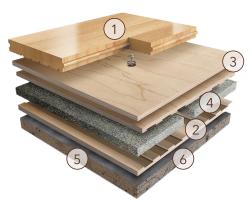

## Programme Dance I

Programme Dance I provides high shock absorption and uniformity, along with the vibration damping affect of blanket cushion resiliency.

- 1. Precision-milled Aacer Maple
- 2. Programme Dance I Plate Anchored to Slab
- 3. Pre-manufactured Programme Dance
- 4. Resilient Programme Dance I Cushion
- 5. Vapor Retarder
- 6. Concrete Substrate