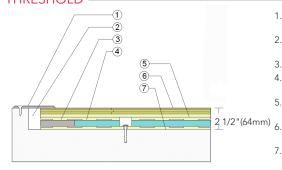

**THRESHOLD** 

- 1/4" (6mm) Aluminum Threshold
- 1-1/2" (38mm) Min. Expansion Space
- Solid Blocking at Doorway
- Programme Dance I Resilient Cushion
  - Programme Dance I Subfloor
  - 25/32" (20mm) MFMA Maple Flooring
- Vapor Retarder