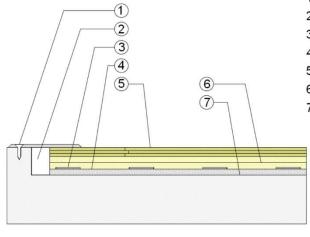

## **THRESHOLD**

- 1. 1/4" (6mm) Aluminum Threshold
- 2. 1-1/2" (38mm) min. Expansion Space
- 3. Performance Vent
- 4. Resilient Blanket Cushion
- 5. 25/32" (20mm) MFMA Maple Flooring
- 6. Pre-assembled Subfloor Panel
- 7. Concrete Surface Vapor Retarder