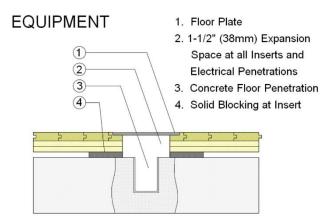

## WALLBASE



- 1. 3" x 4" (76mm x 101mm) Vent Cove Base
- 2. 1-1/2" (38mm) min. Expansion Space
- 3. Performance Vent
- 4. Resilient Blanket Cushion
- 5. 25/32" (20mm) MFMA Maple Flooring
- 6. Pre-assembled Subfloor Panel
- 7. Concrete Surface Vapor Retarder

## Description: DW "FREE THROW" Resilience: 1/2" OC Foam Drawn By: RR Date: 5/31/24 Revisions ID Description By Date

## **THRESHOLD**



- 1. 1/4" (6mm) Aluminum Threshold
- 2. 1-1/2" (38mm) min. Expansion Space
- 3. Performance Vent
- 4. Resilient Blanket Cushion
- 5. 25/32" (20mm) MFMA Maple Flooring
- 6. Pre-assembled Subfloor Panel
- 7. Concrete Surface Vapor Retarder

2-1/4" (57mm)