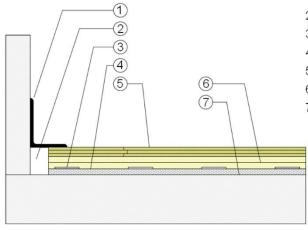

## WALLBASE

- 1. 3" x 4" (76mm x 101mm) Vent Cove Base
- 2. 1-1/2" (38mm) min. Expansion Space
- 3. Performance Vent
- 4. Resilient Blanket Cushion
- 5. 25/32" (20mm) MFMA Maple Flooring
- 6. Pre-assembled Subfloor Panel
- 7. Concrete Surface Vapor Retarder