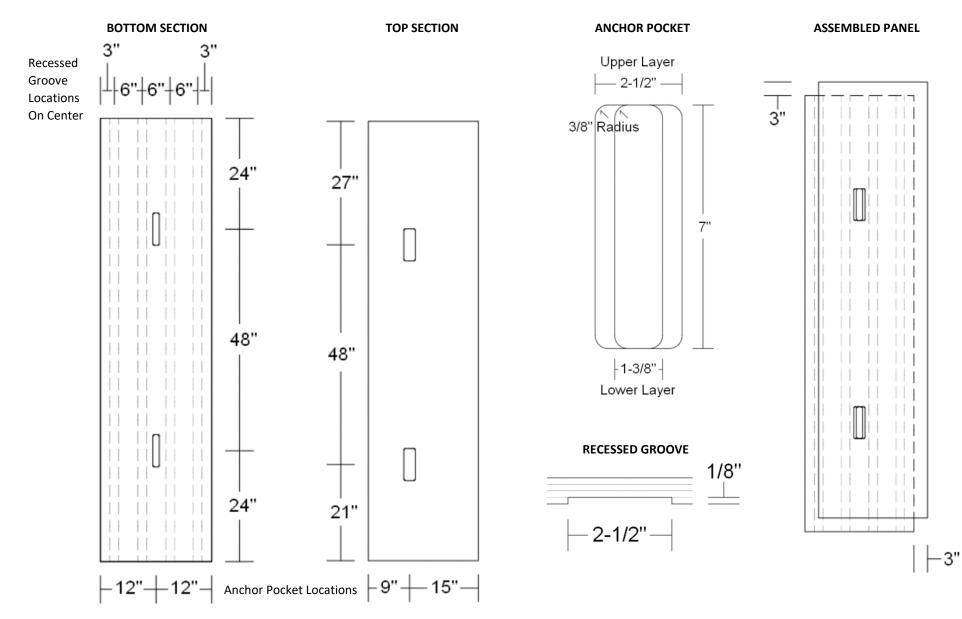

| AACER<br>SPORTS FLOORING<br>an Infinity Wood Floors Company | ASSEMBLED COMPONENTS     | Rev A         | Rev B  | Coverage: 16 SF per Panel<br>Requires:<br>- 32 SF of 15/32" Plywood<br>- 16 SF 2 PCF 1/2" CC Foam<br>- 2 ea Steel Hat Channel<br>- 2 ea 1-1/2" Steel Anchor Pins |
|-------------------------------------------------------------|--------------------------|---------------|--------|------------------------------------------------------------------------------------------------------------------------------------------------------------------|
|                                                             | DW Series<br>"Slam Dunk" | Date: 5-27-24 | Date : |                                                                                                                                                                  |
|                                                             |                          | By:           | For:   |                                                                                                                                                                  |

Manufactured from two layers of 15/32" x 2' x 8' Plywood (Dimensions of plywood sections and spacing are nominal as affected by saw kerfs when cut)