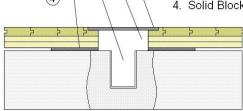

## **EQUIPMENT**

2. 1-1/2" (38mm) Expansion Space at all Inserts and **Electrical Penetrations** 3. Concrete Floor Penetration 4. Solid Blocking at Insert