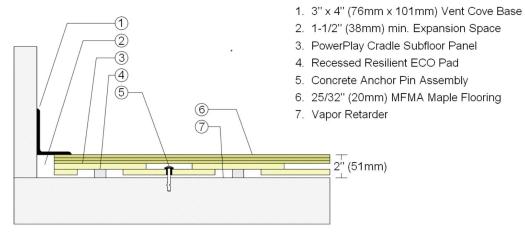

Description: POWERPLAY CRADLE

Resilience: 3/4" (19mm) ECO pads

Date: 1/2/25 Drawn By: RR

Revisions

| 1101010 |             |    |      |
|---------|-------------|----|------|
| ID      | Description | Ву | Date |
|         |             |    |      |
|         |             |    |      |

1. Floor Plate

## **THRESHOLD**



- 1. 1/4" (6mm) Aluminum Threshold
- 2. 1-1/2" (38mm) min. Expansion Space
- 3. Solid Blocking at Doorway
- 4. PowerPlay Cradle Subfloor Panel
- 5. 25/32" (20mm) MFMA Maple Flooring
- 6. Recessed Resilient ECO Pad
- 7. Vapor Retarder

2" (51mm)

## **EQUIPMENT**

2. 1-1/2" (38mm) Expansion Space at all Inserts and **Electrical Penetrations** 3. Concrete Floor Penetration 4. Solid Blocking at Insert