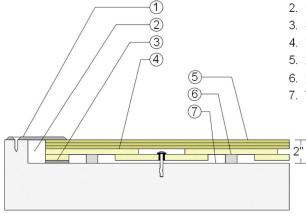

## **THRESHOLD**

- 1. 1/4" (6mm) Aluminum Threshold
- 2. 1-1/2" (38mm) min. Expansion Space
- 3. Solid Blocking at Doorway
- 4. PowerPlay Cradle Subfloor Panel
- 5. 25/32" (20mm) MFMA Maple Flooring
- 6. Recessed Resilient ECO Pad
- 7. Vapor Retarder

2" (51mm)